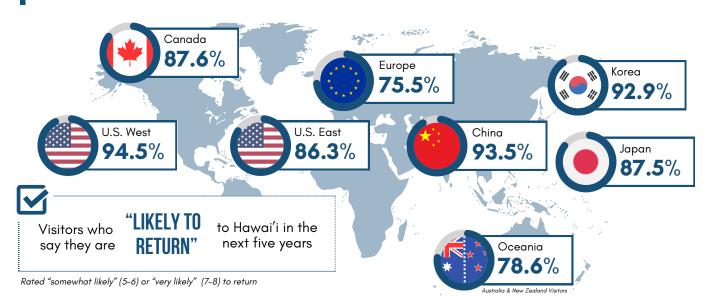

# VISITOR SATISFACTION SURVEY | Q1 2024

#### LIKELIHOOD TO RETURN



## **VISITOR PROFILE BY MMA**

|        |         | Average<br>Age | Affluent<br>Households |               | Repeat<br>Visitors | Average<br>Party Size |
|--------|---------|----------------|------------------------|---------------|--------------------|-----------------------|
| U.S    | . WEST  | <b>53</b> yrs  | 34.7%                  | _<br>\$200K + | <b>83.7</b> %      | 3.94                  |
| U.S    | S. EAST | <b>54</b> yrs  | <b>34.1</b> %          | \$200K +      | <b>64.2</b> %      | 3.81                  |
| (*) CA | NADA    | <b>53</b> yrs  | 25.6%                  | \$200K +      | 70.5%              | 4.73                  |
| oc     | EANIA   | <b>51</b> yrs  | 23.1%                  | \$200K +      | <b>55.2</b> %      | 3.13                  |
| EUF    | ROPE    | <b