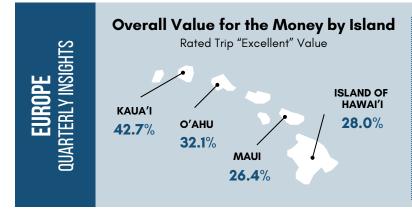

| 3.81                  |
| (*) CA | NADA    | <b>53</b> yrs  | 25.6%                  | \$200K +      | 70.5%              | 4.73                  |
| oc     | EANIA   | <b>51</b> yrs  | 23.1%                  | \$200K +      | <b>55.2</b> %      | 3.13                  |
| EUF    | ROPE    | <b>49</b> yrs  | <b>16.2</b> %          | \$200K +      | 41.5%              | 2.59                  |
| JAF    |         | <b>44</b> yrs  | 13.0 /6                | ¥15M +        | <b>72.7</b> %      | 7.78                  |
| ** KO  |         | <b>39</b> yrs  |                        | ₩150M +       | 29.9%              | 3.59                  |
| СН     | INA     | <b>34</b> yrs  | <b>27.6</b> % ¥        | 1,096,900 +   | 43.3%              | 2.95                  |

### MMA SNAPSHOT | EUROPE





#### "Unlikely to Return" Rationale

58.5% Flight too long

**57.6**% Too expensive

32.3% Want to go someplace new

**17.8**% Poor value

16.8% Five years is too soon

12.1% Too commercialized/overdeveloped

10.7% No compelling reason to return