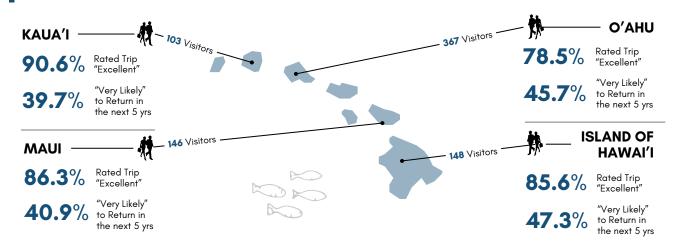

| 3.81                  |
| (*) CA | NADA    | <b>53</b> yrs  | 25.6%                  | \$200K +      | 70.5%              | 4.73                  |
| oc     | EANIA   | <b>51</b> yrs  | 23.1%                  | \$200K +      | <b>55.2</b> %      | 3.13                  |
| EUF    | ROPE    | <b>49</b> yrs  | <b>16.2</b> %          | \$200K +      | 41.5%              | 2.59                  |
| JAF    |         | <b>44</b> yrs  | 13.0 /6                | ¥15M +        | <b>72.7</b> %      | 7.78                  |
| ** KO  |         | <b>39</b> yrs  |                        | ₩150M +       | 29.9%              | 3.59                  |
| СН     | INA     | <b>34</b> yrs  | <b>27.6</b> % ¥        | 1,096,900 +   | 43.3%              | 2.95                  |

### MMA SNAPSHOT | EUROPE





#### "Unlikely to Return" Rationale

58.5% Flight too long

**57.6**% Too expensive

32.3% Want to go someplace new

**17.8**% Poor value

16.8% Five years is too soon

12.1% Too commercialized/overdeveloped

10.7% No compelling reason to return