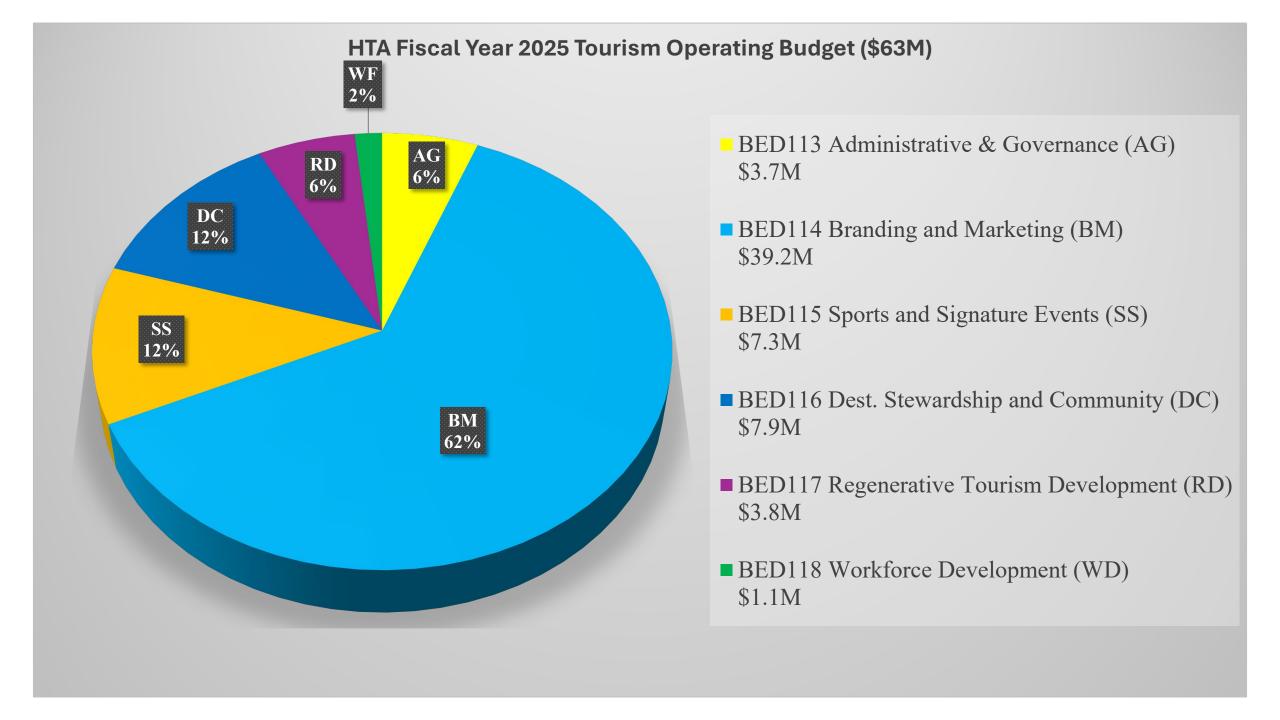

|     | BED113 - Administrative & Governance Fiscal Year 2025 Budget |                                            |           |            |             |           |       |  |  |
|-----|--------------------------------------------------------------|--------------------------------------------|-----------|------------|-------------|-----------|-------|--|--|
| BLI | BLI Title                                                    | Description                                | FY 2025   | Multi-Year | B&F 10%     | Remaining | Staff |  |  |
|     |                                                              |                                            | Budget    | Contracts  | Restriction | Budget    |       |  |  |
|     | Cruise Infrastructure Improvements and                       | Planning - Hawai'i Cruise Industry         |           |            |             |           |       |  |  |
| 004 | Arrival Exp.                                                 | Consultant Services                        | 89,000    | 25,000     | 8,900       | 55,100    |       |  |  |
|     |                                                              | Planning - Evaluations and Campaign        |           |            |             |           |       |  |  |
| 010 | HTUS/HTJ Campaign Effectiveness Study                        | Effectiveness                              | 180,000   | -          | 18,000      | 162,000   |       |  |  |
|     | Community-Industry Outreach & Public                         | Communications - Public Relations Outreach |           |            |             |           |       |  |  |
| 101 | Relations                                                    | Services                                   | 250,000   | -          | 25,000      | 225,000   |       |  |  |
|     |                                                              | Communication & Outreach - HTA Web         |           |            |             |           | DN    |  |  |
| 103 | hawaiitourismauthority.org                                   | Support                                    | 25,000    | -          | 2,500       | 22,500    | CA    |  |  |
| 654 | Program Evaluation                                           | Planning - Program Evaluation              | 90,000    | -          | 9,000       | 81,000    | IG    |  |  |
| 901 | General and Administrative                                   | Overhead costs                             | 844,278   | -          | 84,428      | 759,850   | TK    |  |  |
| 915 | Organization-Wide                                            | Planning - Tourism Strategic Plan Update   | 300,000   | -          | 30,000      | 270,000   |       |  |  |
| 915 | Organization-Wide                                            | Financial audit services                   | 125,000   | -          | 12,500      | 112,500   |       |  |  |
|     |                                                              | Travel for all HTA Programs and board      |           |            |             |           |       |  |  |
| 998 | Travel - Admin                                               | members                                    | 190,000   | -          | 19,000      | 171,000   |       |  |  |
| TBD | Administrative Salaries                                      | Salaries                                   | 1,603,382 | 1,603,382  | 160,338     | (160,338) |       |  |  |
|     | BEI                                                          | D113 Administrative & Governance Subtotal  | 3,696,660 | 1,628,382  | 369,666     | 1,698,612 |       |  |  |

|      | BED114 - Branding & Marketing Fiscal Year 2025 Budget |                                           |                   |                         |                        |                     |       |  |  |  |
|------|-------------------------------------------------------|-------------------------------------------|-------------------|-------------------------|------------------------|---------------------|-------|--|--|--|
| BLI  | BLI Title                                             | Description                               | FY 2025<br>Budget | Multi-Year<br>Contracts | B&F 10%<br>Restriction | Remaining<br>Budget | Staff |  |  |  |
| 306  | Island-Based International Marketing                  | Island Destination Brand Management &     |                   |                         |                        |                     |       |  |  |  |
| 320  | Island Chapters Staffing and Admin                    | Marketing                                 | 3,200,000         | -                       | 320,000                | 2,880,000           |       |  |  |  |
| 318  | gohawaii.com                                          | Global Support Services                   |                   |                         |                        |                     |       |  |  |  |
| 339  | Global Digital Marketing Strategy                     |                                           |                   |                         |                        |                     |       |  |  |  |
| 350  | Global Market Shared Resources                        |                                           | 1,375,000         | 725,695                 | 137,500                | 511,805             |       |  |  |  |
| 321  | US (formerly North America)                           | USA MMA                                   | 15,204,991        | 15,030,000              | 1,520,499              | (1,345,508)         |       |  |  |  |
| 322  | Canada                                                | Canada MMA                                | 1,000,000         | 1,000,000               | 100,000                | (100,000)           |       |  |  |  |
| 323  | Japan                                                 | Japan MMA                                 | 6,500,000         | 7,650,000               | 650,000                | (1,800,000)         |       |  |  |  |
| 324  | Korea                                                 | Korea MMA                                 | 900,000           | 433,640                 | 90,000                 | 376,360             |       |  |  |  |
| 325  | Oceania                                               | Oceania MMA                               | 1,290,905         | 418,180                 | 129,091                | 743,635             |       |  |  |  |
| 326  | Europe                                                | Europe MMA                                | 1,000,000         | 1,000,000               | 100,000                | (100,000)           | DN    |  |  |  |
| 380  | Marketing Opportunity Fund                            | Other - FY 2024 Carryover USA, MCI, Other |                   |                         |                        |                     | DN    |  |  |  |
|      |                                                       | Markets                                   | 296,815           | -                       | 29,682                 | 267,134             |       |  |  |  |
| TBD  | TBD                                                   | Market Support for Travel Missions        | 83,333            | -                       | 8,333                  | 75,000              |       |  |  |  |
| TBD  | TBD                                                   | Korea RFP Transition                      | 55,556            | -                       | 5,556                  | 50,000              |       |  |  |  |
| TBD  | TBD                                                   | Japan Incremental Budget                  | 594,444           | -                       | 59,444                 | 535,000             |       |  |  |  |
| TBD  | TBD                                                   | USA Incremental Fall Activiation          | 1,666,667         | -                       | 166,667                | 1,500,000           |       |  |  |  |
| 317, | Convention Center Sales & Marketing - City            | Global MCI                                |                   |                         |                        |                     |       |  |  |  |
| 319, | Wide; MCI MFF; Meetings, Convention &                 |                                           |                   |                         |                        |                     |       |  |  |  |
| 331  | Incentives                                            |                                           | 5,500,000         | 4,175,000               | 550,000                | 775,000             |       |  |  |  |
| TBD  | Branding Salaries                                     | Salaries for 5 positions                  | 581,490           | 581,490                 | 58,149                 | (58,149)            |       |  |  |  |
|      |                                                       | BED114 Branding Subtotal                  | 39,249,201        | 31,014,005              | 3,924,920              | 4,310,276           |       |  |  |  |

| BED115 - Sports and Signature Events Fiscal Year 2025 Budget |                                   |                                           |            |           |             |           |       |  |
|--------------------------------------------------------------|-----------------------------------|-------------------------------------------|------------|-----------|-------------|-----------|-------|--|
| BLI                                                          | BLI Title Description             | FY 2025                                   | Multi-Year | B&F 10%   | Remaining   | Staff     |       |  |
| DLI                                                          | DLITER                            | Description                               | Budget     | Contracts | Restriction | Budget    | Stall |  |
| 312                                                          | PGA Tour Contracts                | PGA                                       | 2,038,850  | -         | 203,885     | 1,834,965 |       |  |
| 343                                                          | LPGA                              | LPGA                                      | 250,000    | _         | 25,000      | 225,000   |       |  |
| 346                                                          | Sport Opportunity Fund            | Sports Opportunities                      | 1,654,525  | -         | 165,453     | 1,489,073 |       |  |
| TBD                                                          | TBD                               | Opportunity Fund - Sponsorships, Sports & |            |           |             |           |       |  |
| <u> </u>                                                     |                                   | Signature Events                          | 1,500,000  | _         | 150,000     | 1,350,000 | DN    |  |
| 378                                                          | UH Athletics Branding Partnership | Big West Conference                       | 167,000    | 167,000   | 16,700      | (16,700)  | KK    |  |
| 700                                                          | Signature Events                  | Signature Events                          | 1,630,766  | 583,000   | 163,077     | 884,689   |       |  |
| TBD                                                          | Sports Salaries                   | Salaries for 1 position - BM              | 76,934     | 76,934    | 7,693       | (7,693)   |       |  |
|                                                              |                                   | <b>BED115 Sports and Signature Events</b> |            |           |             |           |       |  |
|                                                              |                                   | Subtotal                                  | 7,318,075  | 826,934   | 731,808     | 5,759,334 |       |  |
|                                                              |                                   |                                           |            |           |             |           |       |  |

|     | BED116 - Destination Stewardship and Community Fiscal Year 2025 Budget |                                            |                 |             |         |           |       |  |  |
|-----|------------------------------------------------------------------------|--------------------------------------------|-----------------|-------------|---------|-----------|-------|--|--|
| BLI | BLI Title                                                              | Description                                | FY 2025 Multi-Y | Multi-Year  | B&F 10% | Remaining | Staff |  |  |
| DLI | DESCRIPTION DESCRIPTION                                                | Budget                                     | Contracts       | Restriction | Budget  | Stall     |       |  |  |
| 014 | Pono Travel Education Program                                          | Visitor Education Post Arrival Marketing   | 964,148         | 399,092     | 96,415  | 468,641   |       |  |  |
| 402 | Kahu 'āina                                                             | Kahu 'āina                                 | 784,022         | 313,000     | 78,402  | 392,620   |       |  |  |
| 601 | Visitor Assistance Programs (VAP)                                      | VAP for Oʻahu, Maui, Kauaʻi, Hawaiʻi       | 650,000         | 90,000      | 65,000  | 495,000   |       |  |  |
| TBD | Destination Management Application                                     | Destination Management App                 | 1,500,000       | ı           | 150,000 | 1,350,000 |       |  |  |
| TBD | Destination Management Application                                     | Recovery and Stabilization through Smart   |                 |             |         |           |       |  |  |
|     |                                                                        | Tourism - DM App                           | 450,000         | -           | 45,000  | 405,000   |       |  |  |
| 718 | Resort Area Hawaiian Cultural Initiative                               | Resort Area Hawaiian Cultural Initiative   | 784,022         | 313,000     | 78,402  | 392,620   |       |  |  |
| TBD | Community-Based Tourism                                                | Destination Management - DMAP              |                 |             |         |           | KK    |  |  |
|     |                                                                        | Implementation                             | 500,000         | -           | 50,000  | 450,000   | IXIX  |  |  |
| TBD | Community-Based Tourism                                                | Destination Management Implementation      | 122,154         | 1           | 12,215  | 109,939   |       |  |  |
| TBD | Destination Management Application                                     | Smart Tourism - Destination Management     |                 |             |         |           |       |  |  |
|     |                                                                        | App                                        | 1,550,000       | -           | 155,000 | 1,395,000 |       |  |  |
| TBD | Destination Management and Community                                   | Salaries for 7 positions - CSO, DM x 5, AA |                 |             |         |           |       |  |  |
|     | Salaries                                                               |                                            | 619,537         | 619,537     | 61,954  | (61,954)  |       |  |  |
|     |                                                                        | BED116 Destination Stewardship and         |                 |             |         |           |       |  |  |
|     |                                                                        | Community Subtotal                         | 7,923,883       | 1,734,629   | 792,388 | 5,396,866 |       |  |  |

| BED117 - Regenerative Tourism Development Fiscal Year 2025 Budget |                                           |                                            |           |             |         |           |       |  |  |
|-------------------------------------------------------------------|-------------------------------------------|--------------------------------------------|-----------|-------------|---------|-----------|-------|--|--|
| BLI                                                               | RLI Title                                 | BLI Title Description Budget               | FY 2025   | Multi-Year  | B&F 10% | Remaining | Staff |  |  |
| DLI                                                               | DLI IRC                                   |                                            | Contracts | Restriction | Budget  | Stair     |       |  |  |
| 201                                                               | Kukulu Ola                                | Kūkulu Ola                                 | 784,022   | 313,000     | 78,402  | 392,620   |       |  |  |
| 656                                                               | Community Tourism Collaborative           | Technical Assistance and Quality Assurance | 1,682,603 | 914,449     | 168,260 | 599,894   |       |  |  |
| 701                                                               | Community Enrichment Program              | Community Enrichment Program               | 1,066,270 | 63,000      | 106,627 | 896,643   | KK    |  |  |
| TBD                                                               | Regenerative Tourism Development Salaries | Salaries for 3 positions - BM x3           | 229,286   | 229,286     | 22,929  | (22,929)  |       |  |  |
|                                                                   |                                           | BED117 Regenerative Tourism                |           |             |         |           |       |  |  |
|                                                                   |                                           | Development Subtotal                       | 3,762,181 | 1,519,735   | 376,218 | 1,866,228 |       |  |  |

|     | BED118 - Workforce Development Fiscal Year 2025 Budget |                                              |           |             |         |           |       |  |
|-----|--------------------------------------------------------|----------------------------------------------|-----------|-------------|---------|-----------|-------|--|
| BLI | BLI Title                                              | Description                                  | FY 2025   | Multi-Year  | B&F 10% | Remaining | Staff |  |
| DLI | Description Description                                | Budget                                       | Contracts | Restriction | Budget  | Stall     |       |  |
| 102 | Hawai'i Tourism Summit                                 | Tourism Fall Education Conference & Spring   | 300,000   | -           | 30,000  | 270,000   |       |  |
| 202 | Hawaiian Culture Initiative                            | Hawaiian Culture Initiative Program - Native |           |             |         |           |       |  |
|     |                                                        | Hawaiian cultural education and training     |           |             |         |           |       |  |
|     |                                                        | program for the visitor industry workforce   | 250,000   | 1           | 25,000  | 225,000   |       |  |
| 803 | Future Workforce Development (LEI)                     | Future Workforce - Highschool program        | 150,000   | ı           | 15,000  | 135,000   | CA    |  |
| 805 | Scholarship Program                                    | Future Workforce — Hoʻoilina Scholarship     |           |             |         |           |       |  |
|     |                                                        | Program and Current Workforce Trainings      | 350,000   | -           | 35,000  | 315,000   |       |  |
|     |                                                        | <b>BED118 Workforce Development Subtotal</b> |           |             |         |           |       |  |
|     |                                                        |                                              | 1,050,000 | -           | 105,000 | 945,000   |       |  |