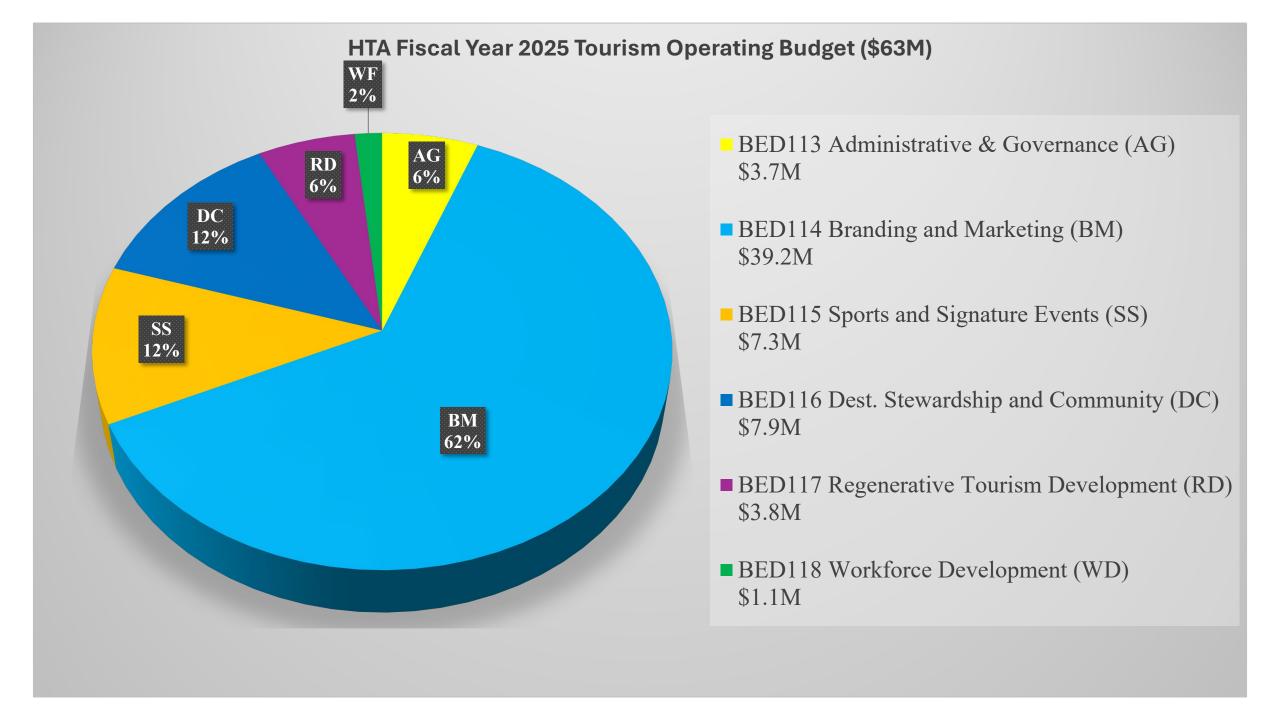

## HTA Fiscal Year 2025 Operating Budget Highlights

| FY 25 Total Budget                          | 63,000,000   |
|---------------------------------------------|--------------|
| Less:                                       |              |
| Multi-Year Contracts                        | (33,613,056) |
| B&F's 10% Budget Restriction                | (6,300,000)  |
| Destination Management Application          | (3,500,000)  |
| Salaries                                    | (3,110,629)  |
| Administrative and Governance Expenditures  | (1,034,278)  |
| Subtotal                                    | (47,557,963) |
| <b>Budget Remaining for "New" Contracts</b> | 15,442,037   |

| HTA Fiscal Year 2025 Budget Summary                   |                   |                         |                        |                                 |                     |  |  |  |
|-------------------------------------------------------|-------------------|-------------------------|------------------------|---------------------------------|---------------------|--|--|--|
| Description                                           | FY 2025<br>Budget | Multi-Year<br>Contracts | B&F 10%<br>Restriction | Salaries and other Fixed Costs* | Remaining<br>Budget |  |  |  |
| BED113 Administrative & Governance                    | 3,696,660         | 25,000                  | 369,666                | 2,637,660                       | 664,334             |  |  |  |
| BED114 Branding                                       | 39,249,201        | 30,432,515              | 3,924,920              | 581,490                         | 4,310,276           |  |  |  |
| BED115 Sports and Signature Events                    | 7,318,075         | 750,000                 | 731,808                | 76,934                          | 5,759,334           |  |  |  |
| BED116 Destination Stewardship and Community          | 7,923,883         | 1,115,092               | 792,388                | 4,119,537                       | 1,896,866           |  |  |  |
| BED117 Regenerative Tourism Development               | 3,762,181         | 1,290,449               | 376,218                | 229,286                         | 1,866,228           |  |  |  |
| BED118 Workforce Development                          | 1,050,000         | 1                       | 105,000                | -                               | 945,000             |  |  |  |
| Total                                                 | 63,000,000        | 33,613,056              | 6,300,000              | 7,644,907                       | 15,442,037          |  |  |  |
| *Includes Administrative, Governance, and Destination |                   |                         |                        |                                 |                     |  |  |  |