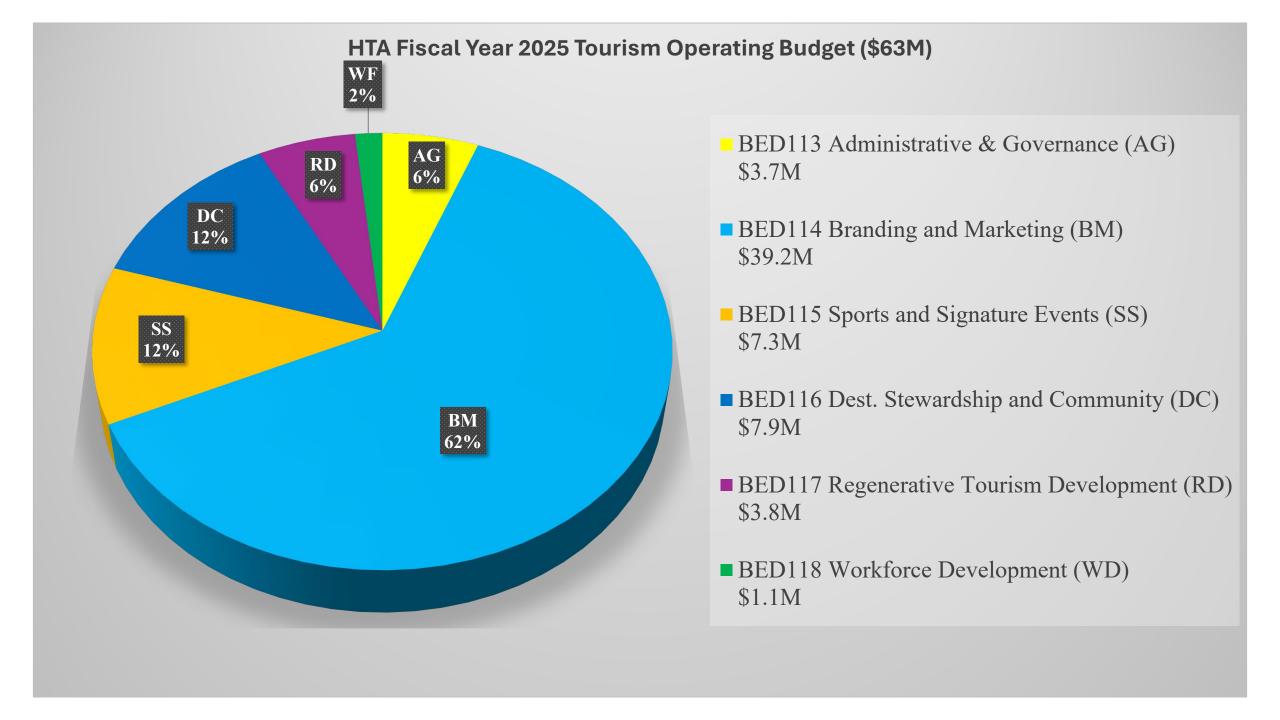

| HTA Fiscal Year 2025                         | Budget Su         | mmary                  |                              |
|----------------------------------------------|-------------------|------------------------|------------------------------|
| Description                                  | FY 2025<br>Budget | B&F 10%<br>Restriction | Budget After 10% Restriction |
| BED113 Administrative & Governance           | 3,696,660         | (369,666)              | 3,326,994                    |
| BED114 Branding                              | 39,249,201        | (3,924,920)            | 35,324,281                   |
| BED115 Sports and Signature Events           | 7,318,075         | (731,808)              | 6,586,268                    |
| BED116 Destination Stewardship and Community | 7,923,883         | (792,388)              | 7,131,495                    |
| BED117 Regenerative Tourism Development      | 3,762,181         | (376,218)              | 3,385,963                    |
| BED118 Workforce Development                 | 1,050,000         | (105,000)              | 945,000                      |
| Total                                        | 63,000,000        | (6,300,000)            | 56,700,000                   |
|                                              |                   |                        |                              |