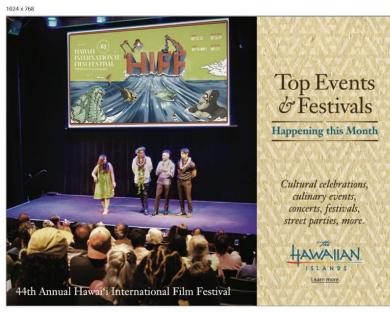

### 'Umeke Festivals and Events

Hawaii International Film Festival -44th Annual Hawaii International Film Festival

Top Events
Festivals

Happening this Month

Cultural celebrations,
culturary events,
concerts, festivals,
street parties, more.