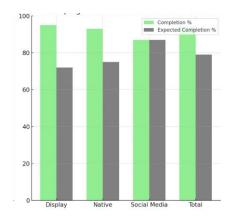

#### **Campaign Lifetime to Period 1 Total Goal**

| Tactic       | Goal     | Delivered | Completion % | Expected Completion % |
|--------------|----------|-----------|--------------|-----------------------|
| Display      | 31104865 | 29563136  | 95           | 72                    |
| Native       | 7325789  | 6849155   | 93           | 75                    |
| Social Media | 32739468 | 28471136  | 87           | 87                    |
| Total        | 71170122 | 66899349  | 94           | 79                    |