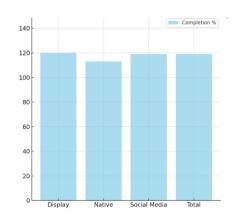

#### **Campaign Lifetime Through Prior Month**

| Tactic      | Goal     | Delivered | Completion % |  |
|-------------|----------|-----------|--------------|--|
| Display     | 22366231 | 26934775  | 120          |  |
| Native      | 5470889  | 6161383   | 113          |  |
| Social Medi | 28353207 | 33803468  | 119          |  |
| Total       | 56190327 | 66899349  | 119          |  |