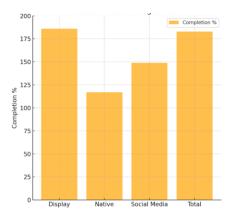

#### **Prior Full Month - August 2024**

| Tactic       | Goal    | Delivered | Completion % |
|--------------|---------|-----------|--------------|
| Display      | 2380810 | 4418625   | 186          |
| Native       | 508820  | 593494    | 117          |
| Social Media | 2337442 | 3493681   | 149          |
| Total        | 5227072 | 9566584   | 183          |