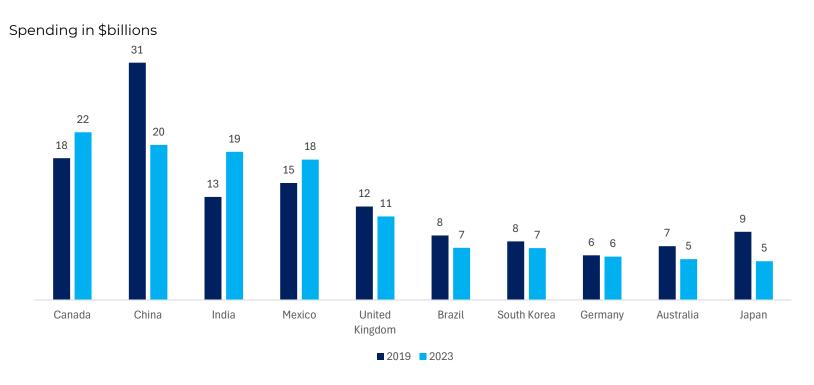

------------|
| United Kingdom     | 2,590,065 | 4%         |
| India              | 1,554,020 | 30%        |
| Germany            | 1,292,854 | 12%        |
| Japan              | 1,202,620 | 34%        |
| Brazil             | 1,200,311 | 22%        |
| France             | 1,160,172 | 10%        |
| South Korea        | 1,143,634 | 12%        |
| China              | 1,121,562 | 61%        |
| Italy              | 756,667   | 18%        |
| Colombia           | 673,128   | 20%        |
| Australia          | 653,460   | 10%        |
| Spain              | 597,674   | 14%        |
| Argentina          | 465,622   | 16%        |
| Netherlands        | 421,483   | 12%        |
| Dominican Republic | 342,499   | 11%        |

Source: NTTO, September 2024

## **Spending: Top Markets 2023**





#### Characteristics of the USA





### **United States: Top 15 States and Territories of Interest**

California, New York, and Florida are the top 3 states of interest among respondents who expressed a likelihood to visit the USA sometime in the future. Hawai'i ranks 4<sup>th</sup>.



#### **United States: Interest in Hawai'i by Country**

Japan and South Korea expressed the highest interested in visiting Hawaii sometime in the future, followed by Australia and Sweden.

| U.S. State/Territory | % Interested in Visiting |  |  |
|----------------------|--------------------------|--|--|
| TOTAL RESPONDENTS    | 25%                      |  |  |
| Japan                | 44%                      |  |  |
| South Korea          | 41%                      |  |  |
| Australia            | 35%