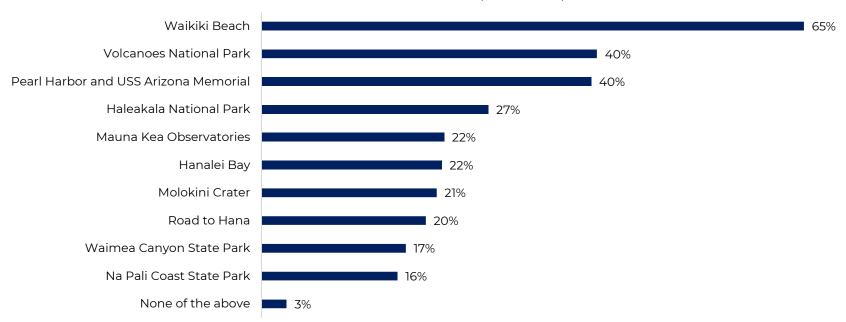

#### Hawai'i: Top Attractions of Interest

Travelers who expressed an interest in visiting Hawai'i were asked about the specific attractions they would like to visit. Waikiki Beach received the highest level of interest (65%), followed by Volcanoes National Park and Pearl Harbor/USS Arizona Memorial (40% each).