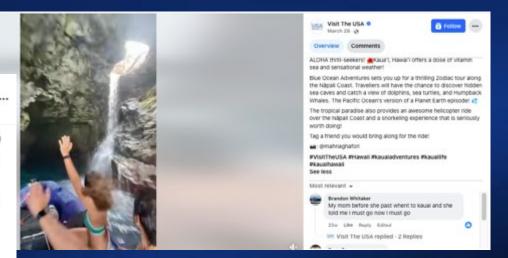

## Social Media Inclusion

Want to be featured?

Tag @VisitTheUSA to share your story #VisitTheUSA