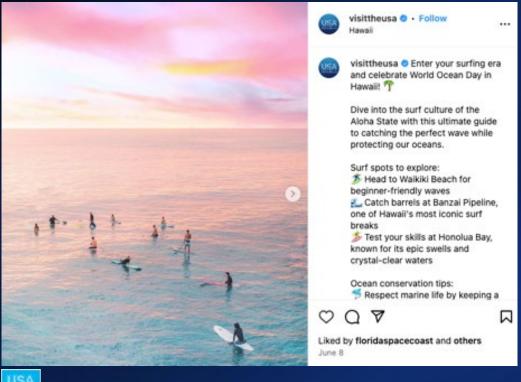

## Social Media Inclusion

### Social Media Inclusion

yun0\_travelplanner • Follow
Paid partnership with visittheusa ···
Original audio

yun0\_travelplanner #광고 꼭 저장해야 하는 하와이 여행탑 7가지 ♥ (본문 하단에 무료 일정표 링크도 소개해둘 게요 ☎)

다음 여행으로 신나는 물놀이는 물론, 예쁜 자연경관을 눈에 담을 수 있는 곳을 찾 는다면? 정답은 바로 하와이입니다-

제가 다녀온 5박 6일 하와이 여행에서 가장 기억에 남는것은 아래 3가지인데요! -가슴이 몽클해지는 노을 구경하기 -수천 마리의 몰고기와 스노클링하기

하와이 여행을 앞두고 준비하기 막막한 분들 을 위해

로맨틱한 오선뷰 레스토람에서 식사하기

위 3가지 필수코스 포함 꼭 하고와야하는 10가지를 정리해두었으니,

## Social Media Inclusion

Want to be featured?

Tag @VisitTheUSA to share your story #VisitTheUSA