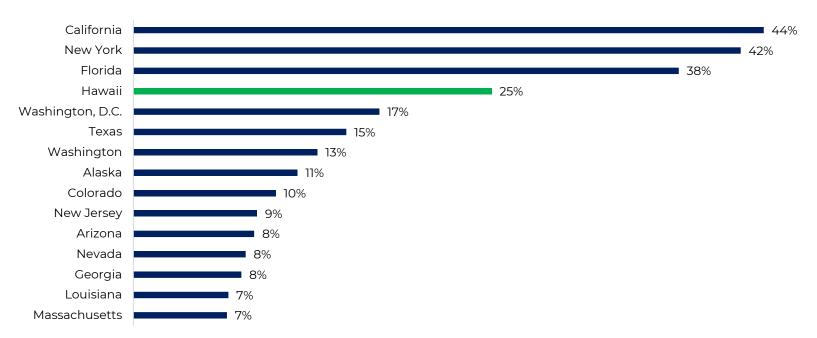

### **United States: Top 15 States and Territories of Interest**

California, New York, and Florida are the top 3 states of interest among respondents who expressed a likelihood to visit the USA sometime in the future. Hawai'i ranks 4<sup>th</sup>.