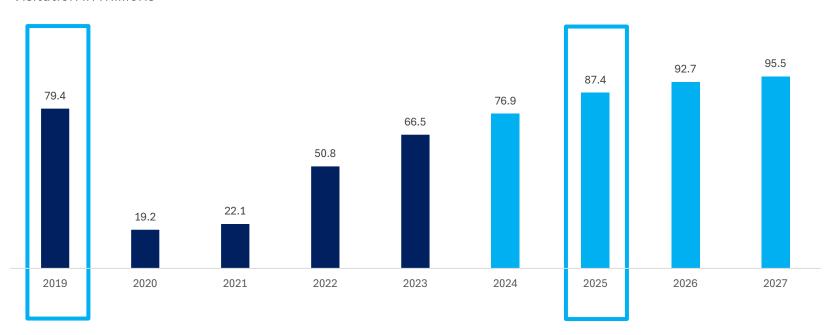

## U.S. inbound travel forecast to surpass pre-pandemic levels in 2025

#### Visitation in millions

Source: Tourism Economics, July 2024.